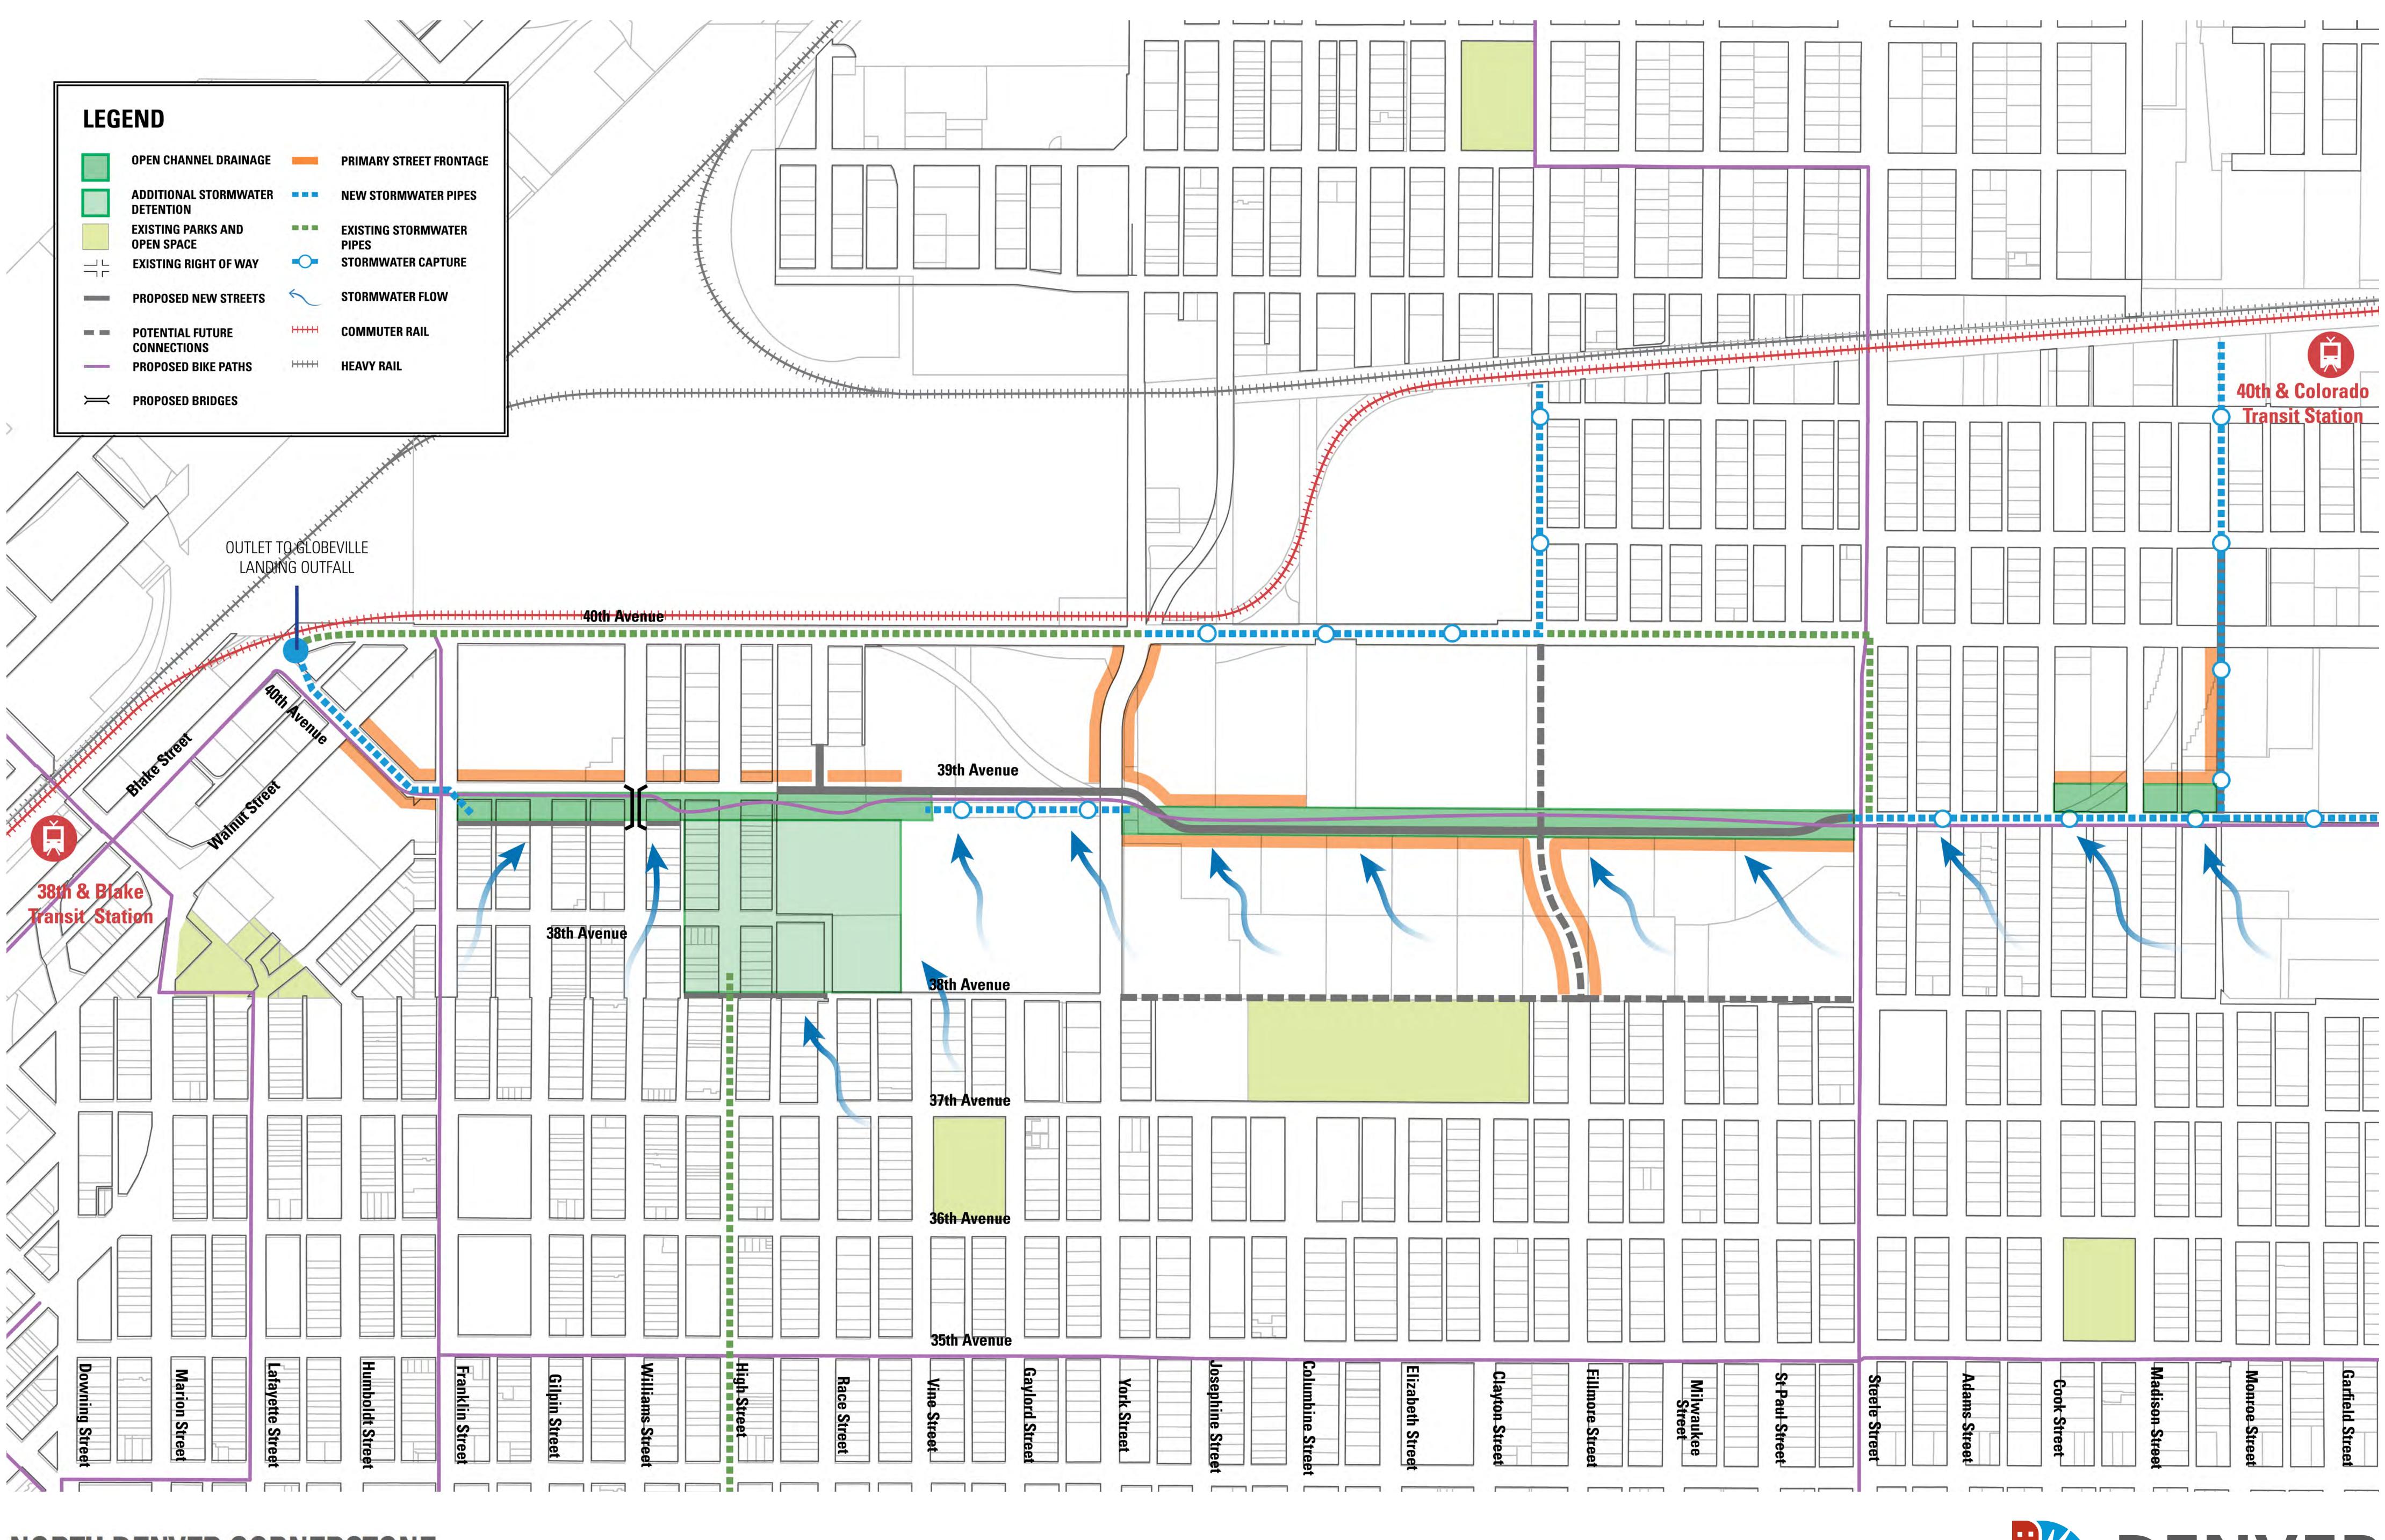

## Current Flow of Water

PUBLIC MEETING #1 NOVEMBER 17, 2015



#### NORTH DENVER CORNERSTONE COLLABORATIVE AN INITIATIVE OF MAYOR MICHAEL B. HANCOCK







### **NORTH DENVER CORNERSTONE** COLLABORATIVE AN INITIATIVE OF MAYOR MICHAEL B. HANCOCK

# **Montclair Basin Alternative 1a**







### **NORTH DENVER CORNERSTONE** COLLABORATIVE AN INITIATIVE OF MAYOR MICHAEL B. HANCOCK

# **Montclair Basin Alternative 1b**







### **NORTH DENVER CORNERSTONE** COLLABORATIVE AN INITIATIVE OF MAYOR MICHAEL B. HANCOCK

# **Montclair Basin Alternative 1c**







### **NORTH DENVER CORNERSTONE** COLLABORATIVE AN INITIATIVE OF MAYOR MICHAEL B. HANCOCK

# **Montclair Basin Alternative 1d**







### **NORTH DENVER CORNERSTONE** COLLABORATIVE AN INITIATIVE OF MAYOR MICHAEL B. HANCOCK

# **Montclair Basin Alternative 2**

| ention would be located u  Proposed Detention Area | p stream in the City Park Golf Course |  |
|----------------------------------------------------|---------------------------------------|--|
|                                                    | CITY PARK