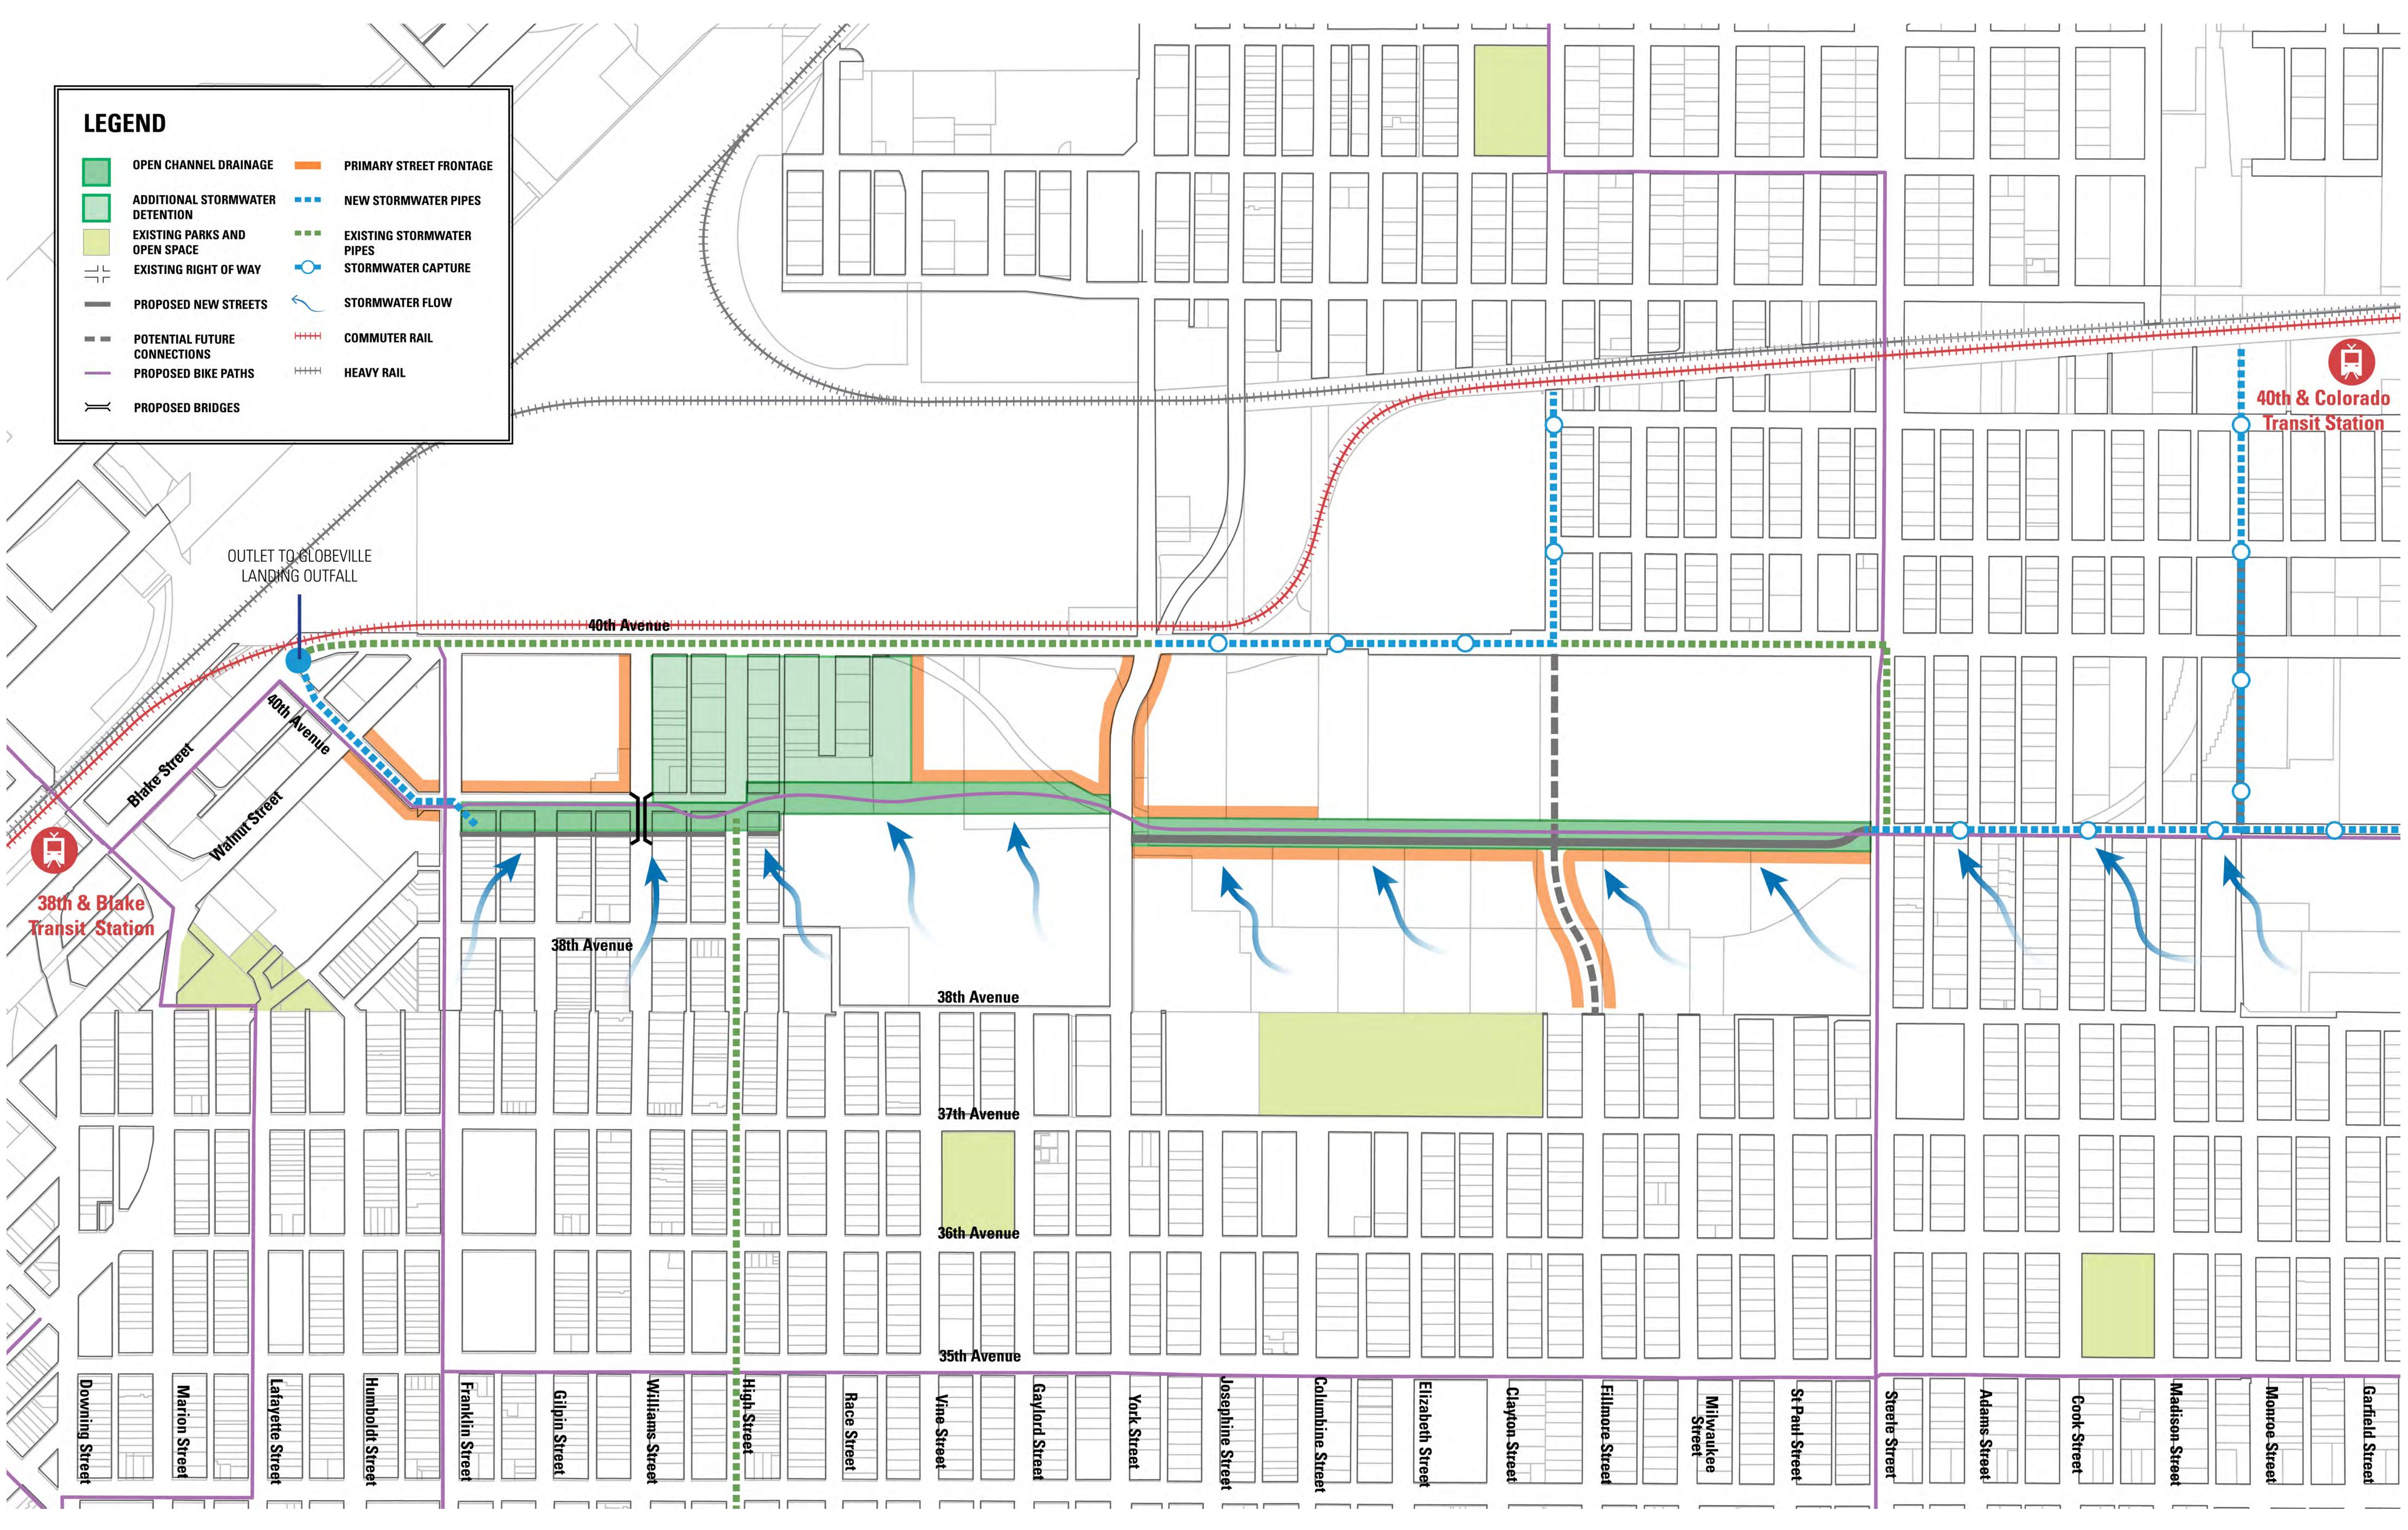

## Current Flow of Water

PUBLIC MEETING #1 NOVEMBER 17, 2015



#### NORTH DENVER CORNERSTONE COLLABORATIVE AN INITIATIVE OF MAYOR MICHAEL B. HANCOCK







### **NORTH DENVER CORNERSTONE** COLLABORATIVE AN INITIATIVE OF MAYOR MICHAEL B. HANCOCK

# **Montclair Basin Alternative 1a**







### **NORTH DENVER CORNERSTONE** COLLABORATIVE AN INITIATIVE OF MAYOR MICHAEL B. HANCOCK

# **Montclair Basin Alternative 1b**







### **NORTH DENVER CORNERSTONE** COLLABORATIVE AN INITIATIVE OF MAYOR MICHAEL B. HANCOCK

# **Montclair Basin Alternative 1c**







### **NORTH DENVER CORNERSTONE** COLLABORATIVE AN INITIATIVE OF MAYOR MICHAEL B. HANCOCK

# **Montclair Basin Alternative 1d**







### **NORTH DENVER CORNERSTONE** COLLABORATIVE AN INITIATIVE OF MAYOR MICHAEL B. HANCOCK

# **Montclair Basin Alternative 2**

| ention would be located u  Proposed Detention Area | p stream in the City Park Golf Course |  |
|----------------------------------------------------|---------------------------------------|--|
|                                                    | CITY PARK                             |  |
|                                                    |                                       |  |
|