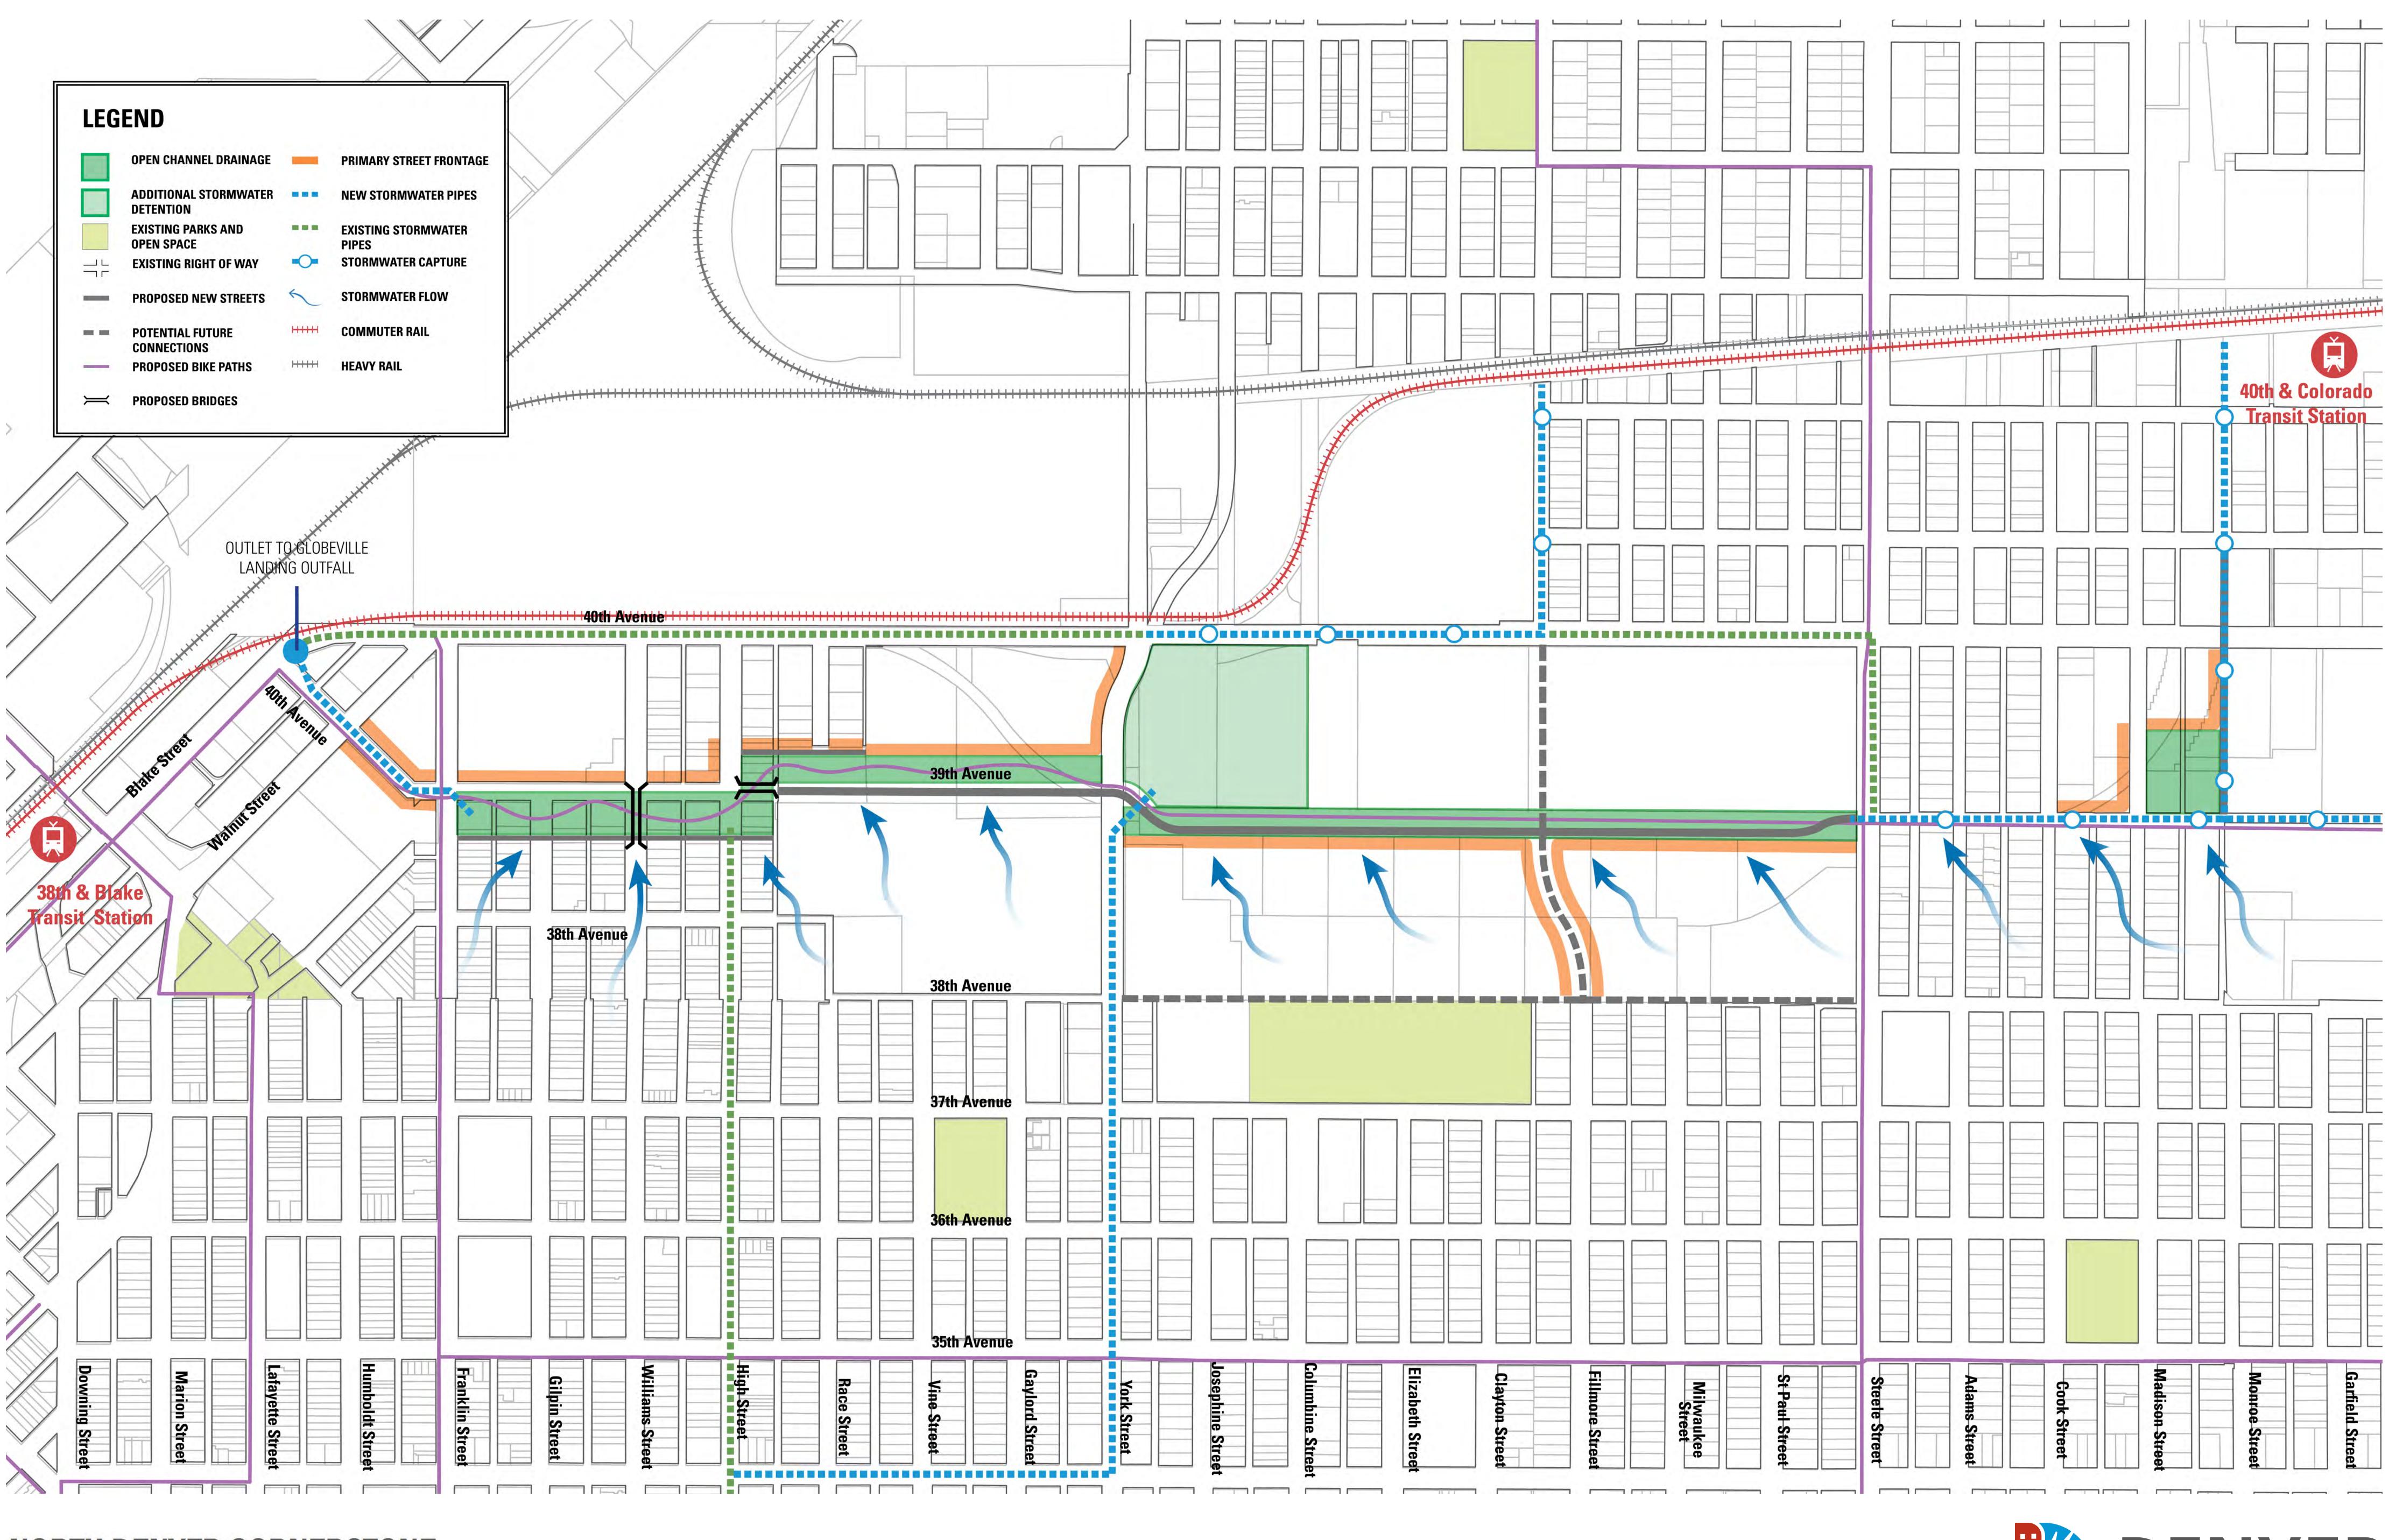

## Current Flow of Water

PUBLIC MEETING #1 NOVEMBER 17, 2015



#### NORTH DENVER CORNERSTONE COLLABORATIVE AN INITIATIVE OF MAYOR MICHAEL B. HANCOCK







### **NORTH DENVER CORNERSTONE** COLLABORATIVE AN INITIATIVE OF MAYOR MICHAEL B. HANCOCK

# **Montclair Basin Alternative 1a**







### **NORTH DENVER CORNERSTONE** COLLABORATIVE AN INITIATIVE OF MAYOR MICHAEL B. HANCOCK

# **Montclair Basin Alternative 1b**







### **NORTH DENVER CORNERSTONE** COLLABORATIVE AN INITIATIVE OF MAYOR MICHAEL B. HANCOCK

# **Montclair Basin Alternative 1c**







### **NORTH DENVER CORNERSTONE** COLLABORATIVE AN INITIATIVE OF MAYOR MICHAEL B. HANCOCK

# **Montclair Basin Alternative 1d**







### **NORTH DENVER CORNERSTONE** COLLABORATIVE AN INITIATIVE OF MAYOR MICHAEL B. HANCOCK

# **Montclair Basin Alternative 2**

| ention would be located u  Proposed Detention Area | p stream in the City Park Golf Course |  |
|----------------------------------------------------|---------------------------------------|--|
|                                                    | CITY PARK                             |  |
|                                                    |                                       |  |
|                                                    |                                       |  |
|