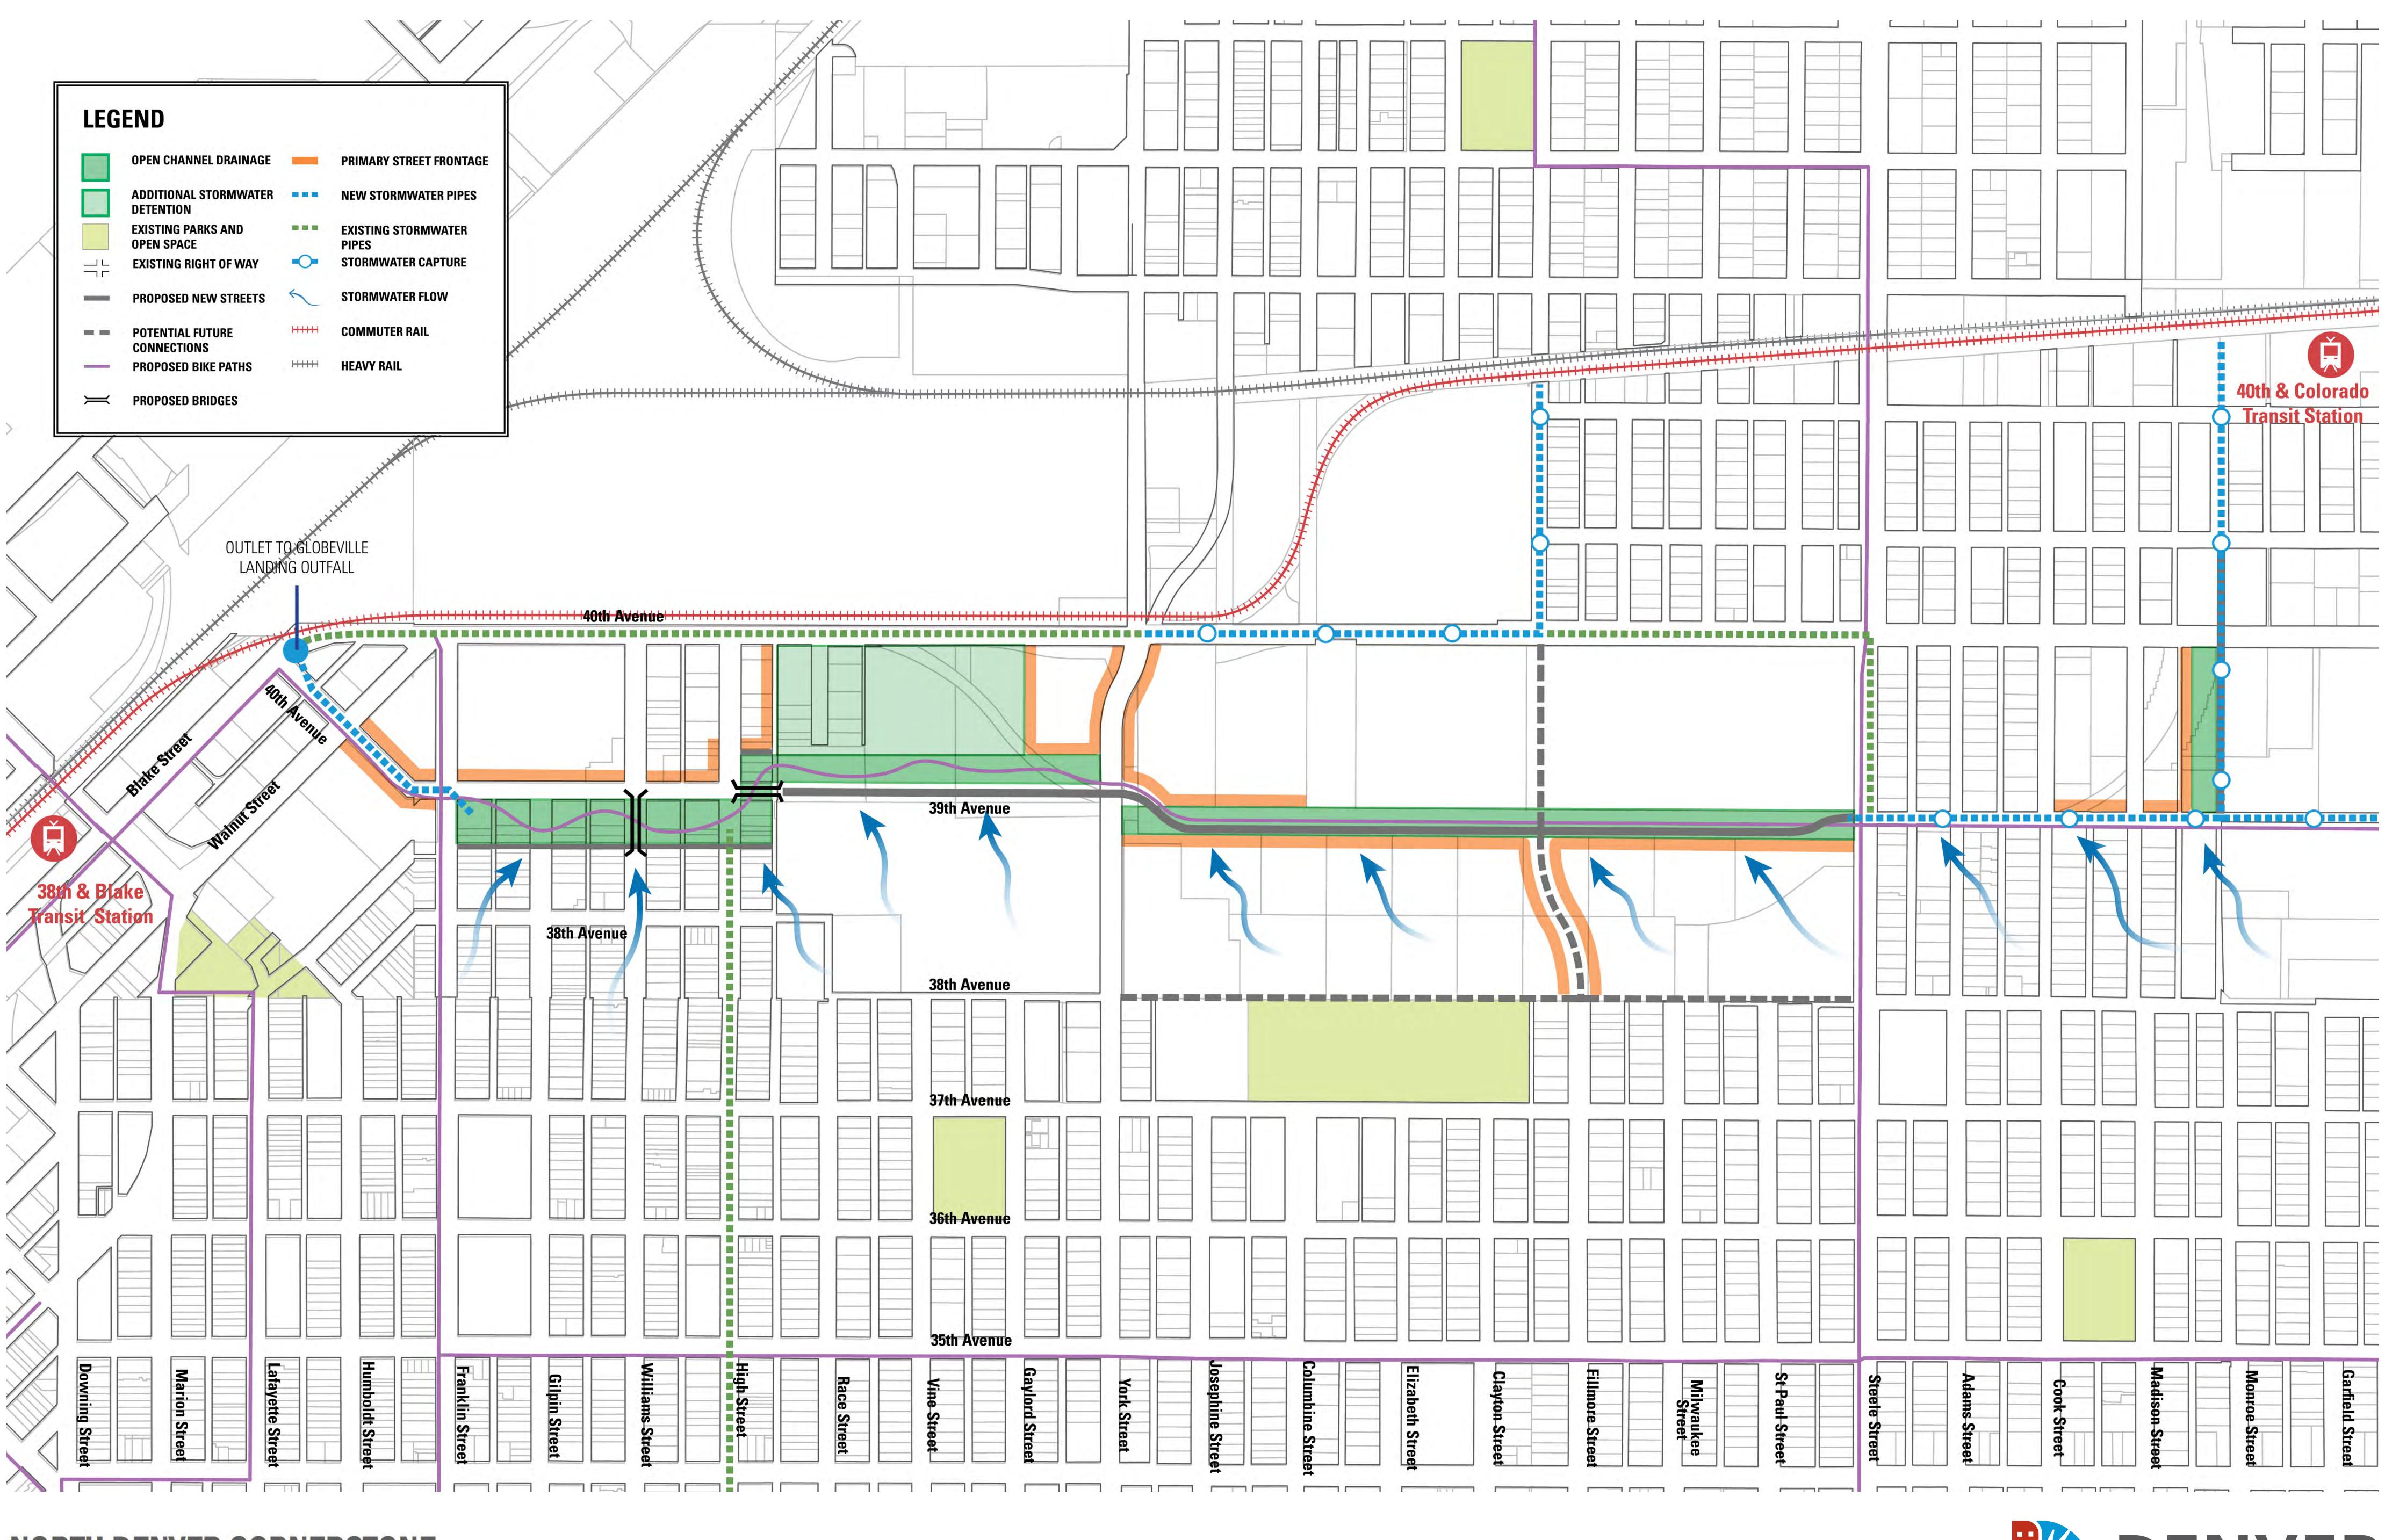

## Current Flow of Water

PUBLIC MEETING #1 NOVEMBER 17, 2015



#### NORTH DENVER CORNERSTONE COLLABORATIVE AN INITIATIVE OF MAYOR MICHAEL B. HANCOCK







### **NORTH DENVER CORNERSTONE** COLLABORATIVE AN INITIATIVE OF MAYOR MICHAEL B. HANCOCK

# **Montclair Basin Alternative 1a**







### **NORTH DENVER CORNERSTONE** COLLABORATIVE AN INITIATIVE OF MAYOR MICHAEL B. HANCOCK

# **Montclair Basin Alternative 1b**







### **NORTH DENVER CORNERSTONE** COLLABORATIVE AN INITIATIVE OF MAYOR MICHAEL B. HANCOCK

# **Montclair Basin Alternative 1c**







### **NORTH DENVER CORNERSTONE** COLLABORATIVE AN INITIATIVE OF MAYOR MICHAEL B. HANCOCK

# **Montclair Basin Alternative 1d**







### **NORTH DENVER CORNERSTONE** COLLABORATIVE AN INITIATIVE OF MAYOR MICHAEL B. HANCOCK

# **Montclair Basin Alternative 2**

| ention would be located u  Proposed Detention Area | p stream in the City Park Golf Course |  |
|------------------------------------