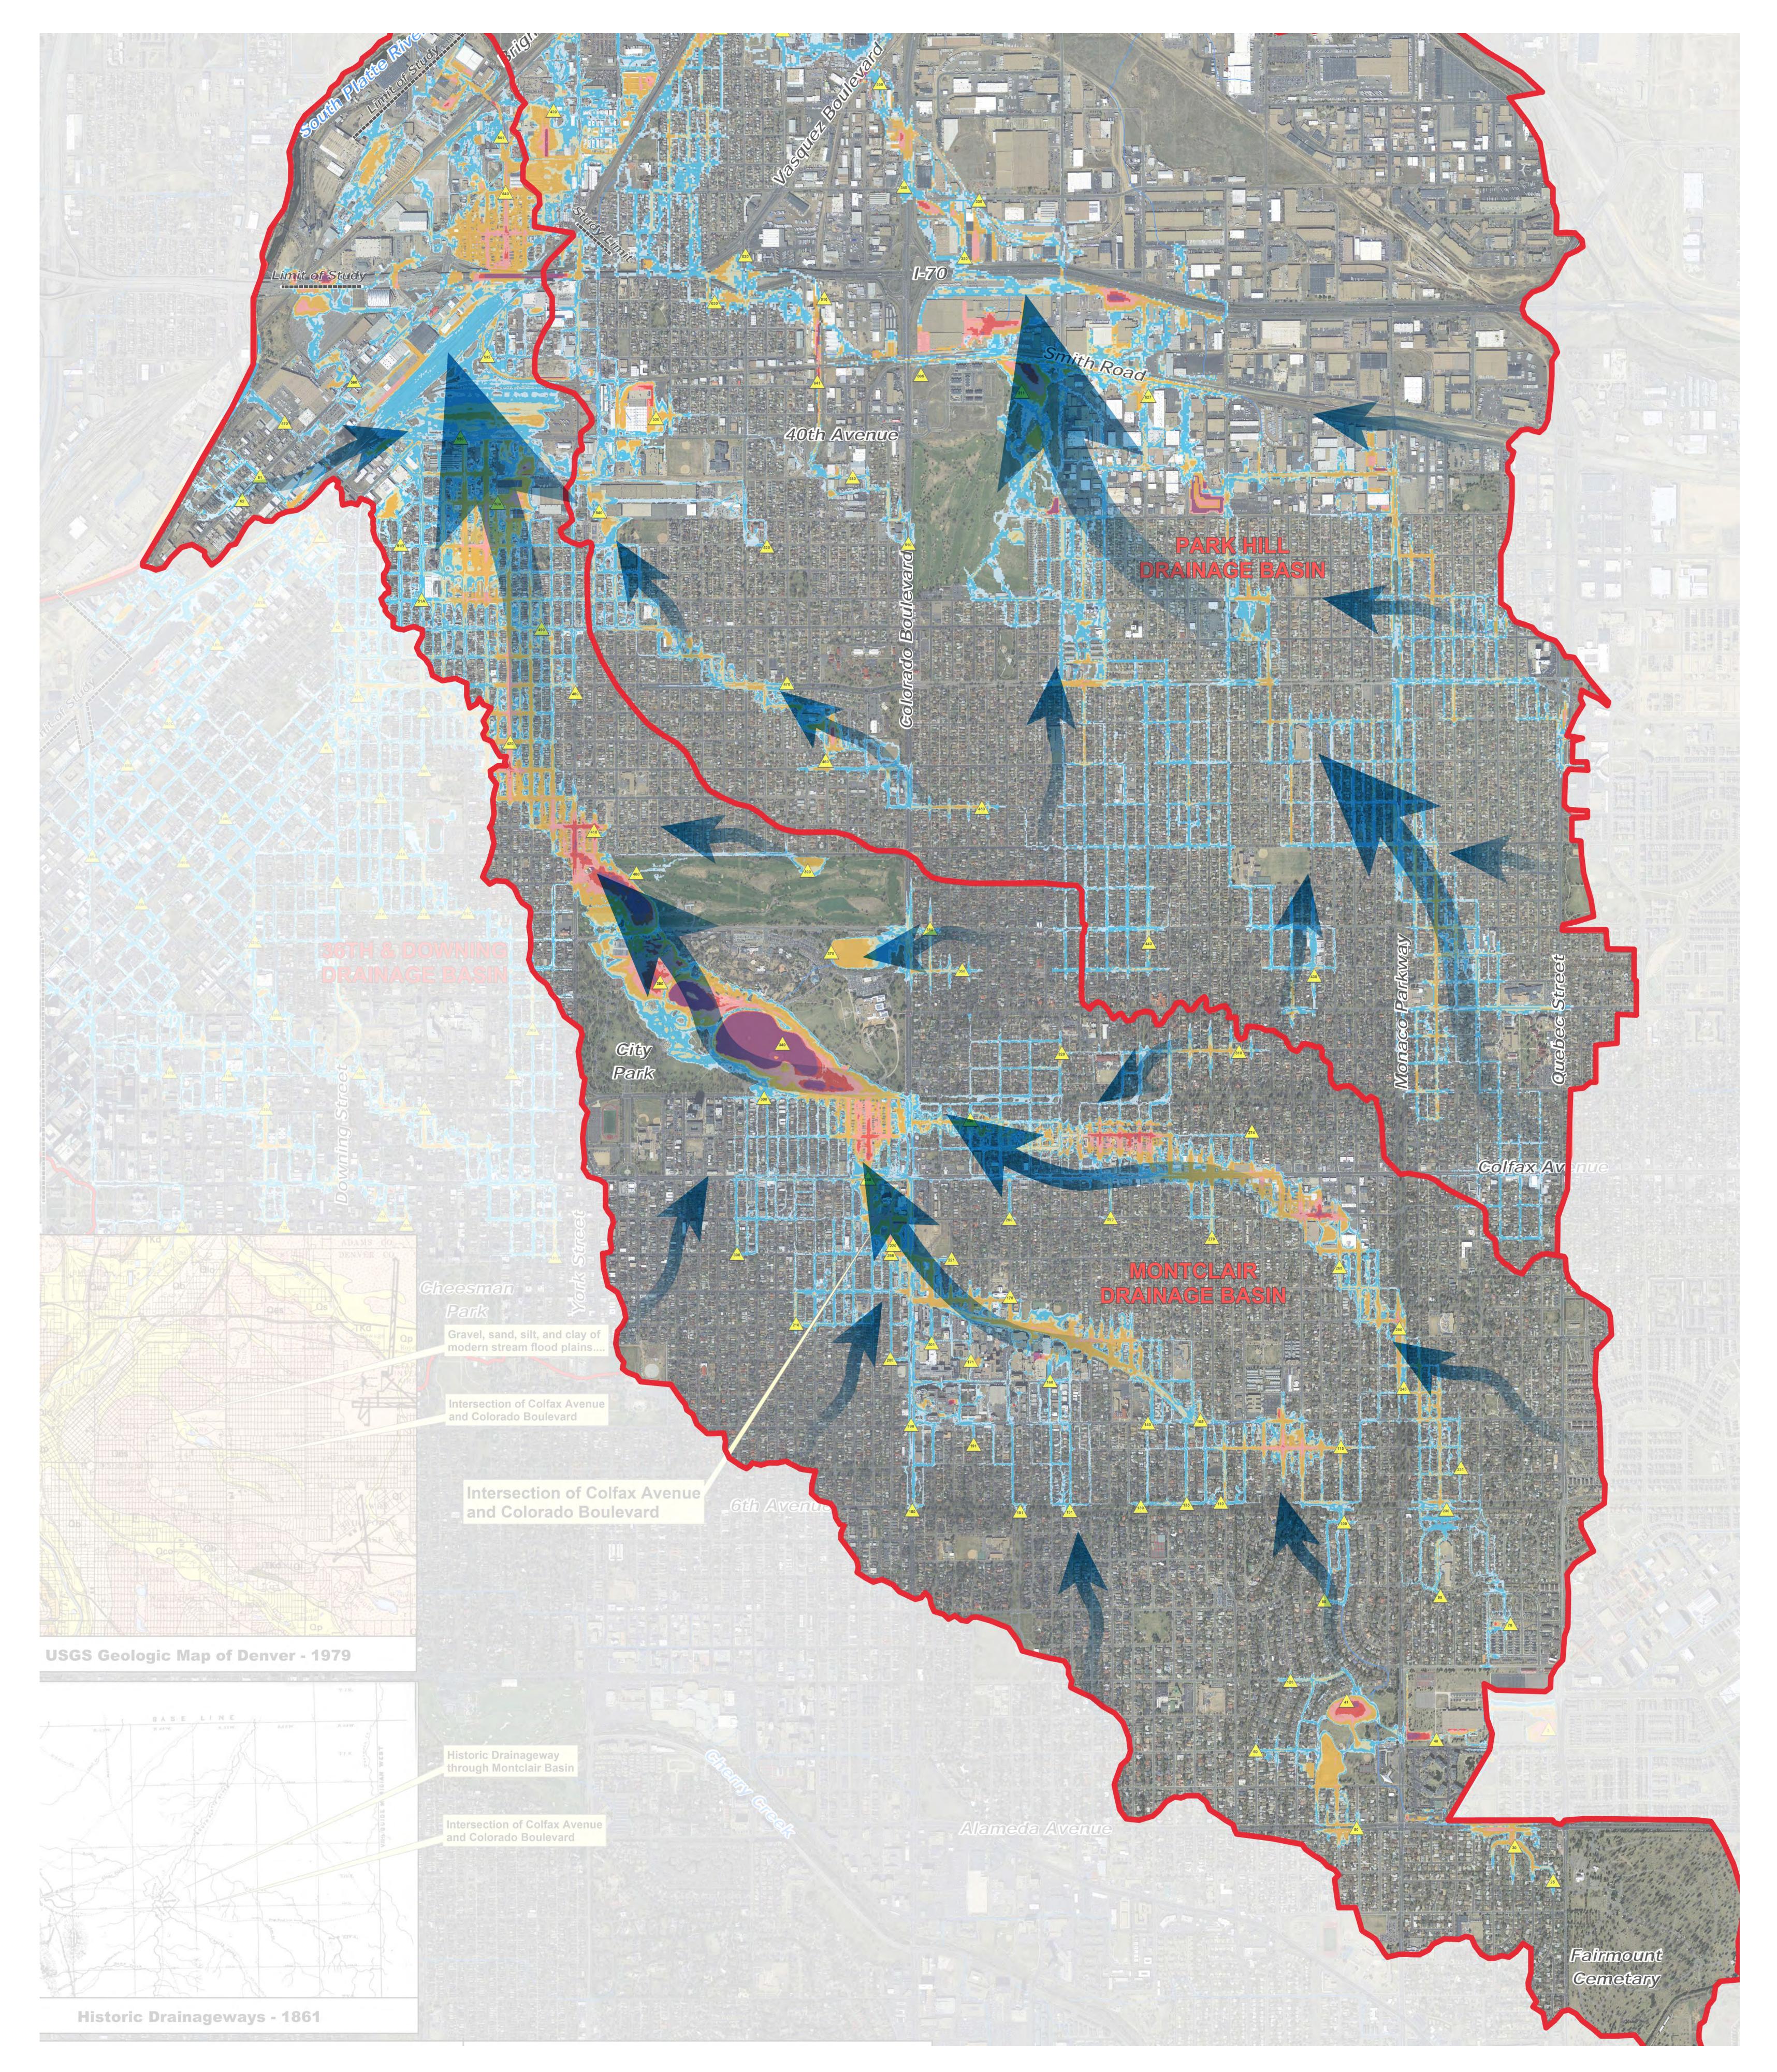

## Current Flow of Water

PUBLIC MEETING #1 NOVEMBER 17, 2015



#### NORTH DENVER CORNERSTONE COLLABORATIVE AN INITIATIVE OF MAYOR MICHAEL B. HANCOCK







### **NORTH DENVER CORNERSTONE** COLLABORATIVE AN INITIATIVE OF MAYOR MICHAEL B. HANCOCK

# **Montclair Basin Alternative 1a**







### **NORTH DENVER CORNERSTONE** COLLABORATIVE AN INITIATIVE OF MAYOR MICHAEL B. HANCOCK

# **Montclair Basin Alternative 1b**







### **NORTH DENVER CORNERSTONE** COLLABORATIVE AN INITIATIVE OF MAYOR MICHAEL B. HANCOCK

# **Montclair Basin Alternative 1c**







### **NORTH DENVER CORNERSTONE** COLLABORATIVE AN INITIATIVE OF MAYOR MICHAEL B. HANCOCK

# **Montclair Basin Alternative 1d**







### **NORTH DENVER CORNERSTONE** COLLABORATIVE AN INITIATIVE OF MAYOR MICHAEL B. HANCOCK

# **Montclair Basin Alternative 2**

| ention would be located u  Proposed Dete