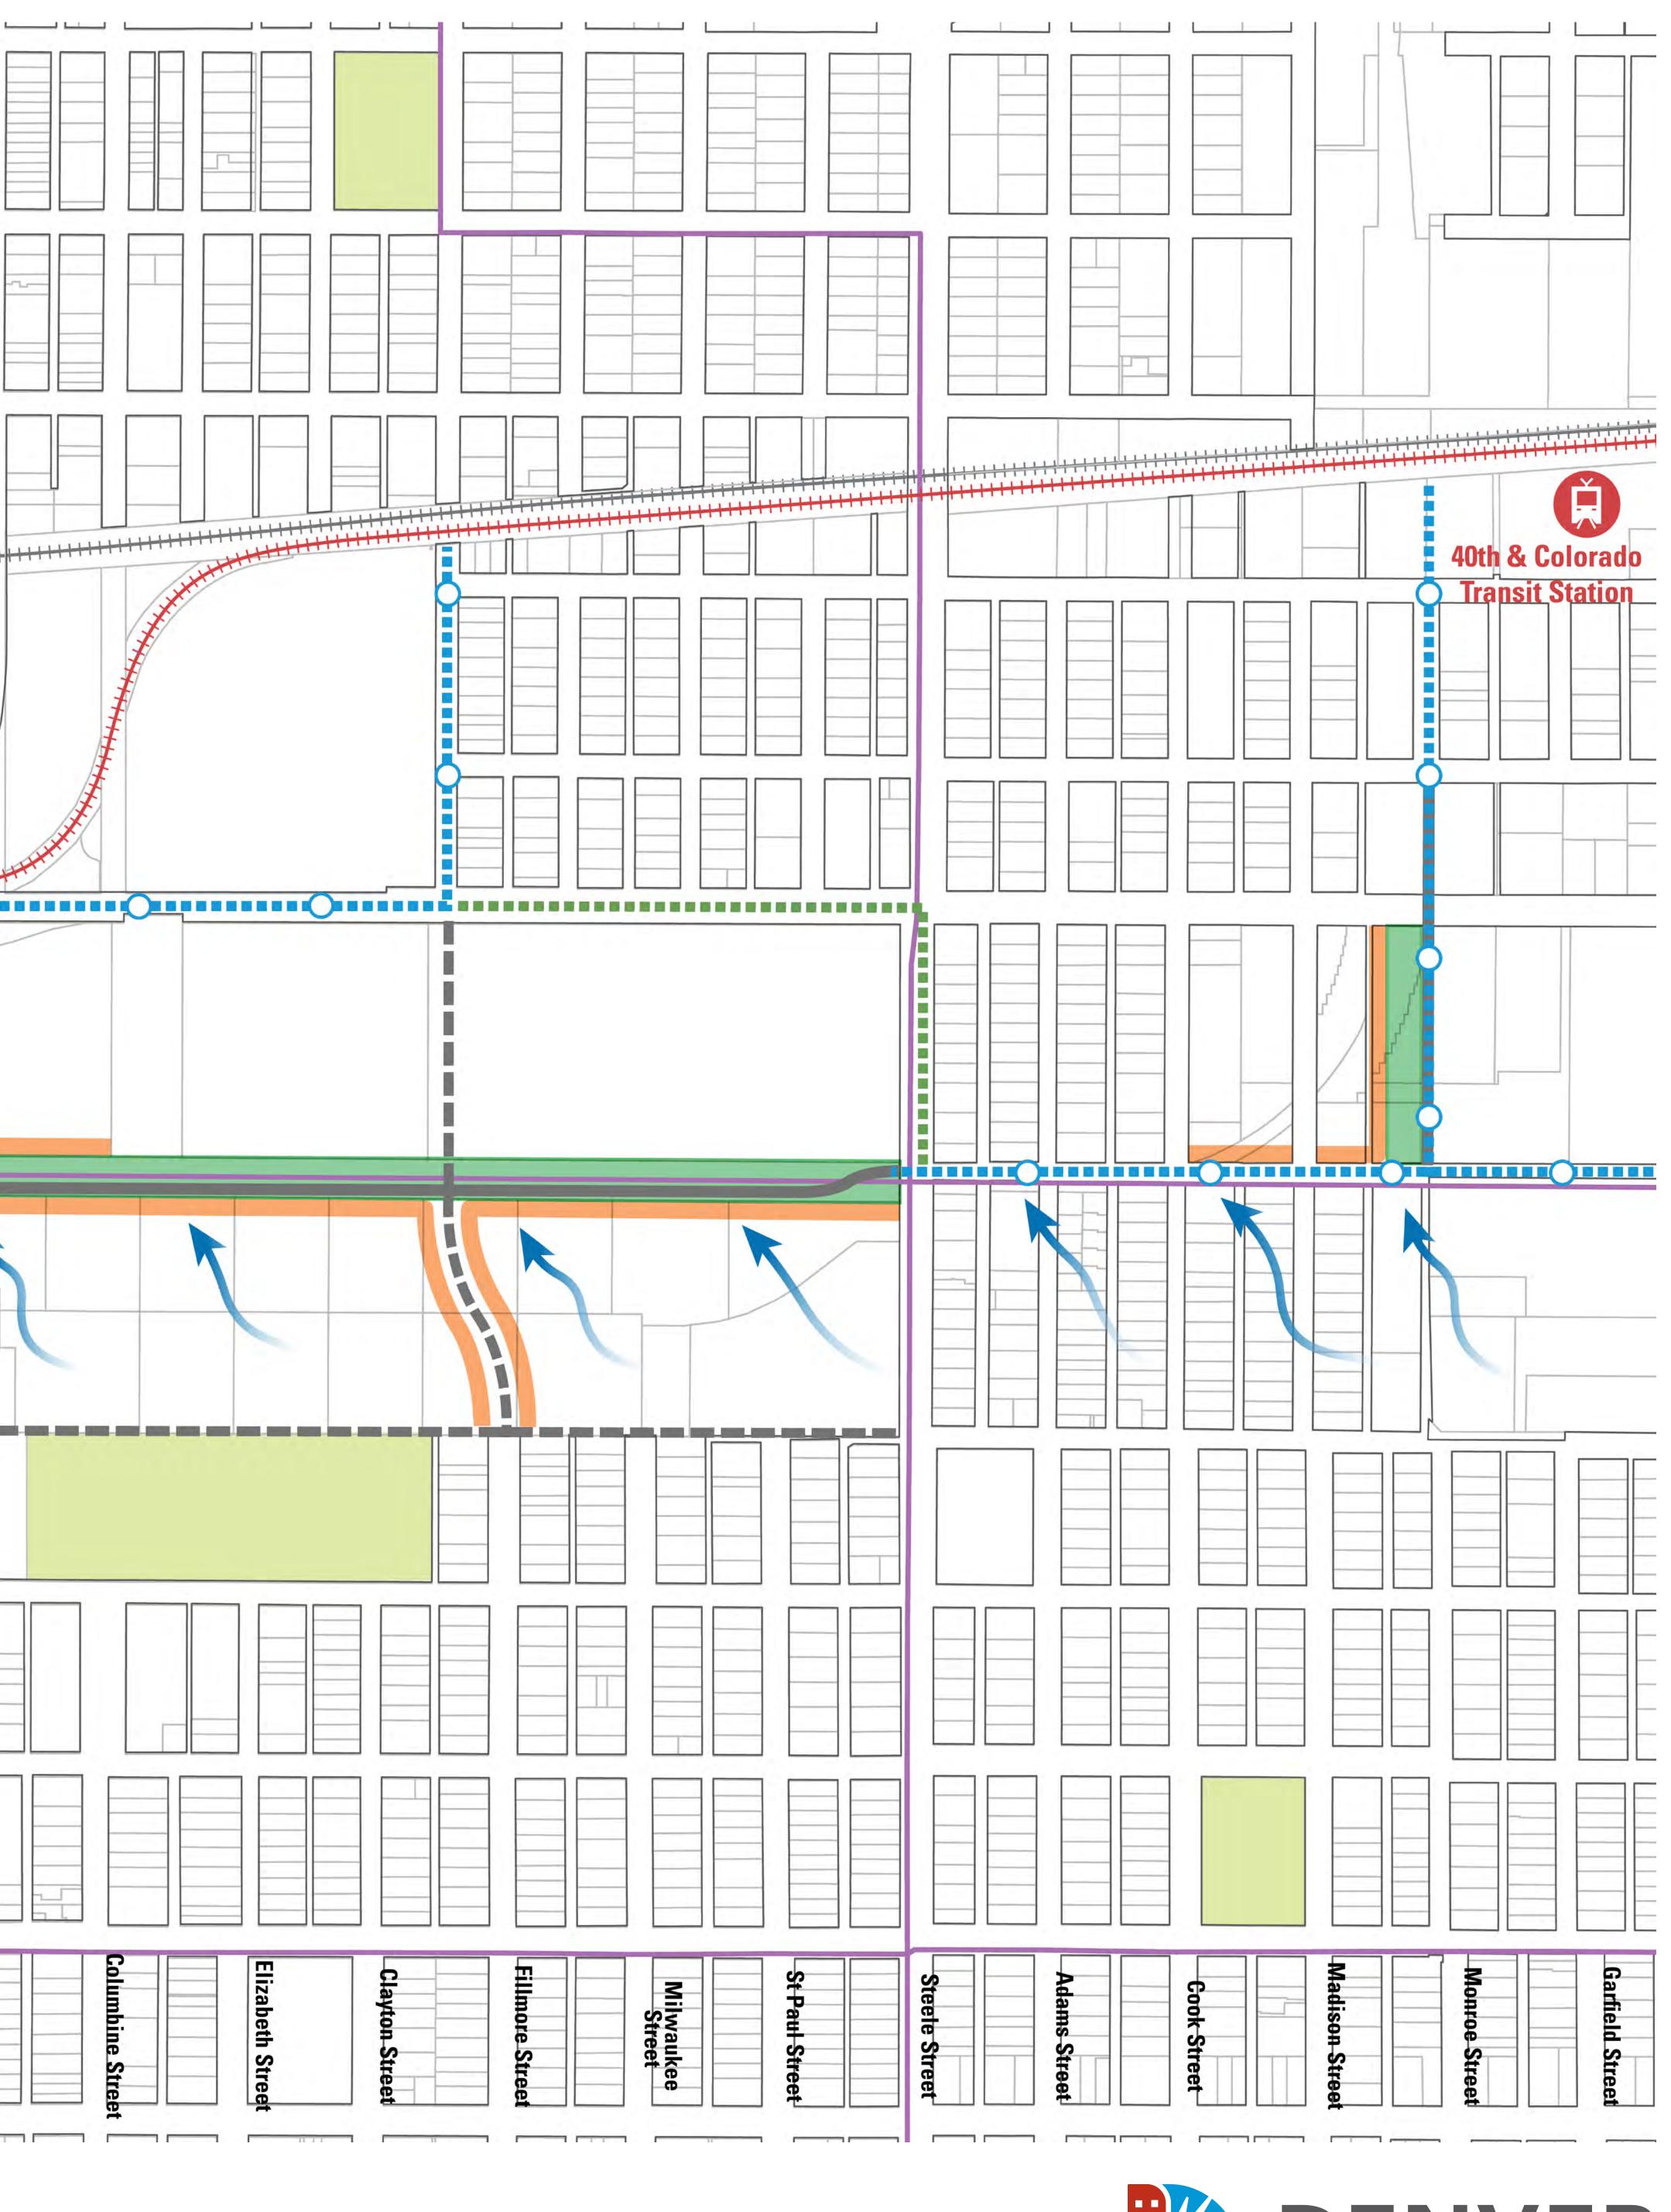

----------|--|
|                                                    | CITY PARK                             |  |
|                                                    |                                       |  |
|                                                    |                                       |  |
|                                                    | 39th Avenue                           |  |
|                                                    | 39th Avenue                           |  |
|                                                    |                                       |  |
|                                                    | 38th Avenue                           |  |
|                                                    | 38th Avenue   37th Avenue             |  |







|                                                                                                                                                                                                                                                |                                                                                                                                                                                                                                                |                                                                                                | ALTERNATIVES                    |                |                |                 |               |                                   |
|--------------------------------------------------------------------------