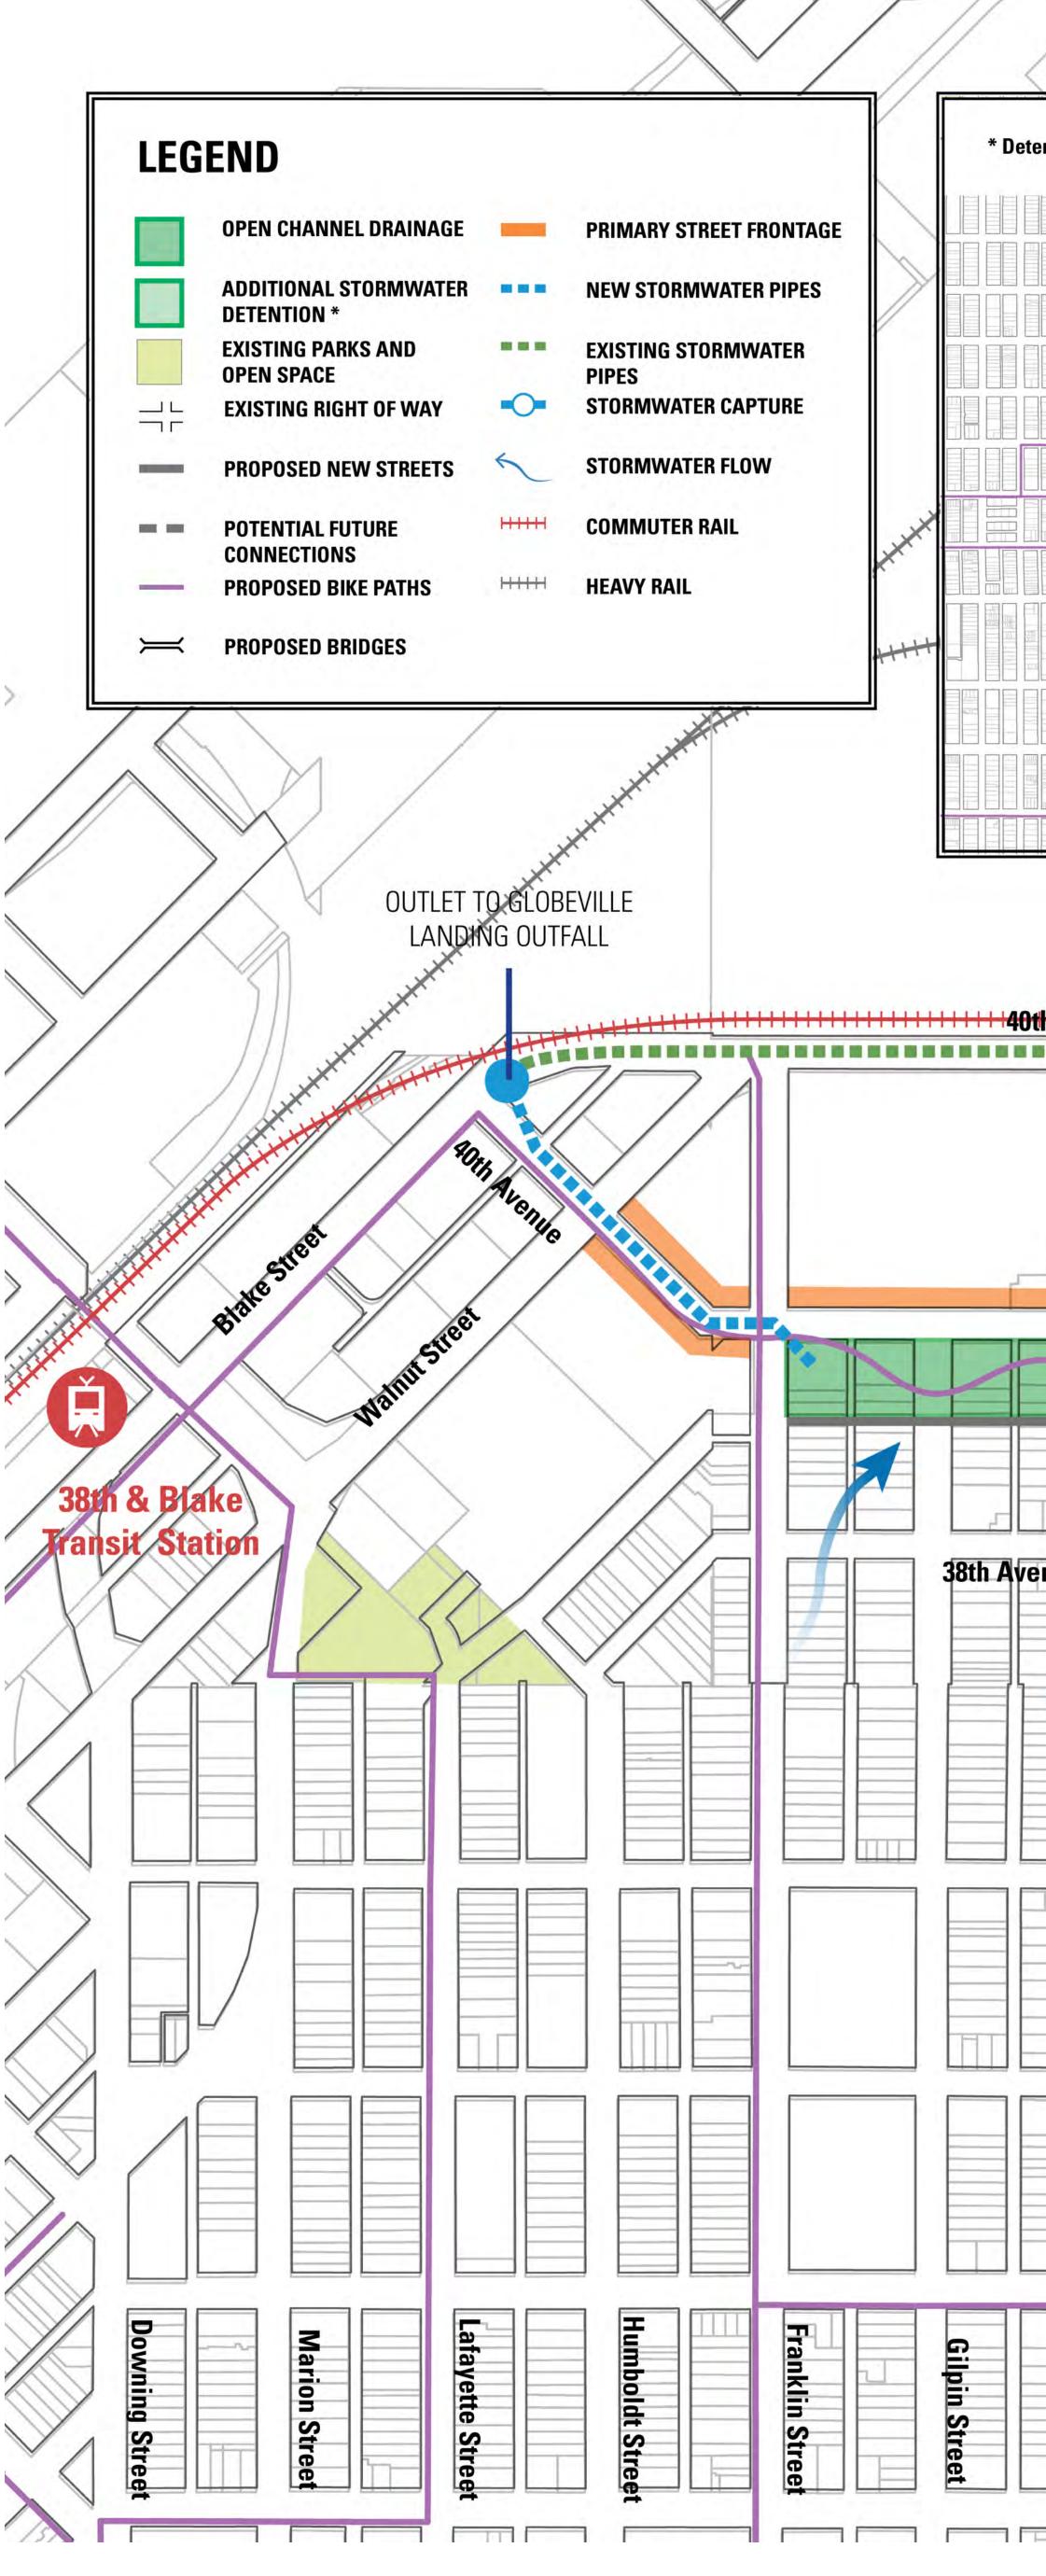

## Current Flow of Water

PUBLIC MEETING #1 NOVEMBER 17, 2015



#### NORTH DENVER CORNERSTONE COLLABORATIVE AN INITIATIVE OF MAYOR MICHAEL B. HANCOCK







### **NORTH DENVER CORNERSTONE** COLLABORATIVE AN INITIATIVE OF MAYOR MICHAEL B. HANCOCK

# **Montclair Basin Alternative 1a**







### **NORTH DENVER CORNERSTONE** COLLABORATIVE AN INITIATIVE OF MAYOR MICHAEL B. HANCOCK

# **Montclair Basin Alternative 1b**







### **NORTH DENVER CORNERSTONE** COLLABORATIVE AN INITIATIVE OF MAYOR MICHAEL B. HANCOCK

# **Montclair Basin Alternative 1c**







### **NORTH DENVER CORNERSTONE** COLLABORATIVE AN INITIATIVE OF MAYOR MICHAEL B. HANCOCK

# **Montclair Basin Alternative 1d**







### **NORTH DENVER CORNERSTONE** COLLABORATIVE AN INITIATIVE OF MAYOR MICHAEL B. HANCOCK

# **Montclair Basin Alternative 2**

| ention would be located u  Proposed Detention Area | p stream in the City Park Golf Course |  |
|----------------------------------------------------|---------------------------------------|--|
|                                                    | CITY PARK                             |  |
|                                                    |                                       |  |
|                                                    |                                       |  |
|                                                    | 39th Avenue                           |  |
|                                                    | 39th Avenue