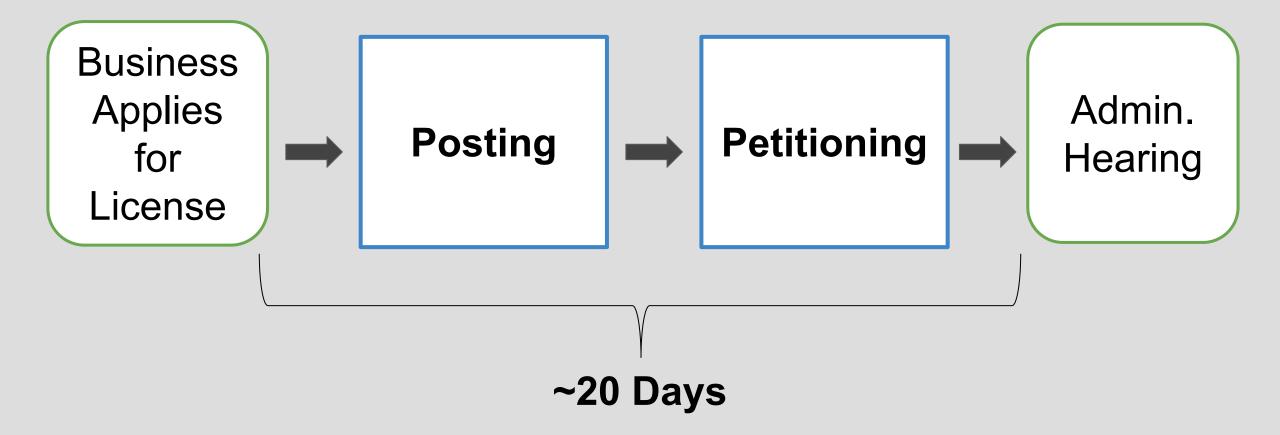

NEIGHBORHOOD ENGAGEMENT THROUGH ONLINE Petitioning





LIQUOR LICENSES IN DENVER

As of June 2018



### Current Process



### **Current Process**



### Manual Verification



Open with 👻 cyllen St Park S Logust St St Pky 0 2 AT NL 103 Niadara St 3 One 6 Oneida Way S Ongida St Folio EWals Olive Way S Pontiac Way Poplar Way 5 Queb Roslyn S Rosema yracuse S **ighla** Jackie Robinson 3187 •

OPTIONS





















## SOLUTION:

### Signs Easier to Read & in Spanish

### **Online** Petitions





#### **Verification Process**



#### **Verification Process**





#### **Verification Process**





## Estimated Costs & Savings

#### **Up-Front Cost**

• Web Development: \$86,000

#### **Annual Savings**

- City Labor: \$6,200
- Community Paper & Printing: \$500
- Petition Circulation: \$30,000

#### **Total Community Savings: \$36,700 per year**

### Benefits

- Broader Reach
- Saves Time
- Instant Results
- Easier Access





####