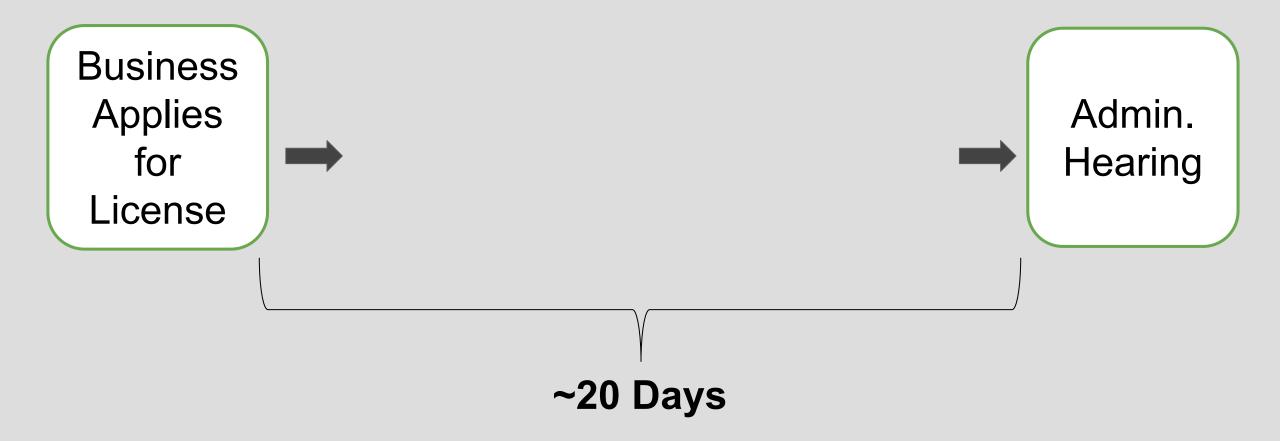

NEIGHBORHOOD ENGAGEMENT THROUGH ONLINE Petitioning





LIQUOR LICENSES IN DENVER

As of June 2018



### Current Process



### **Current Process**



### Manual Verification



Open with 👻 cyllen St Park S Logust St St Pky 0 2 AT NL 103 Niadara St 3 One 6 Oneida Way S Ongida St Folio EWals Olive Way S Pontiac Way Poplar Way 5 Queb Roslyn S Rosema yracuse S **ighla** Jackie Robinson 3187 •

OPTIONS





















## SOLUTION:

### Signs Easier to Read & in Spanish

### **Online** Petitions





#### **Verification Process**



#### **Verification Process**





#### **Verification Process**





## Estimated Costs & Savings

#### **Up-Front Cost**

• Web Development: \$86,000

#### **Annual Savings**

- City Labor: \$6,200
- Community Paper & Printing: \$500
- Petition Circulation: \$30,000

#### **Total Community Savings: \$36,700 per year**

### Benefits

- Broader Reach
- Saves Time
- Instant Results