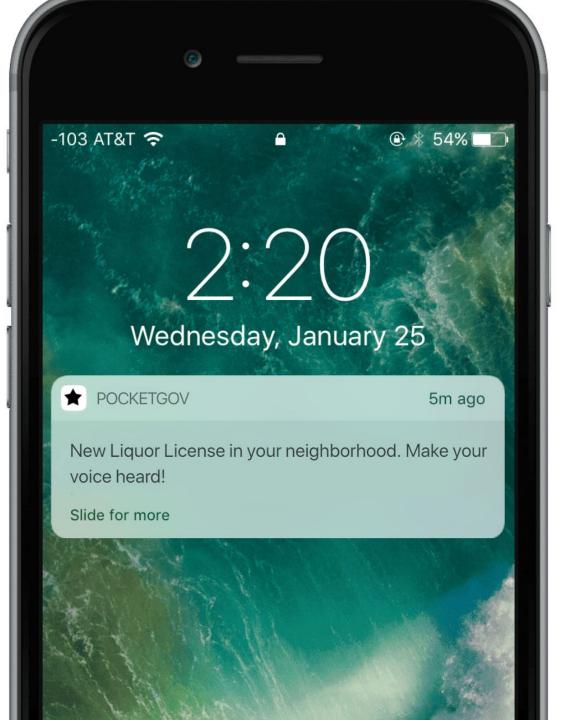

NEIGHBORHOOD ENGAGEMENT THROUGH ONLINE Petitioning





LIQUOR LICENSES IN DENVER

As of June 2018



### Current Process



### **Current Process**



### Manual Verification



Open with 👻 cyllen St Park S Logust St St Pky 0 2 AT NL 103 Niadara St 3 One 6 Oneida Way S Ongida St Folio EWals Olive Way S Pontiac Way Poplar Way 5 Queb Roslyn S Rosema yracuse S **ighla** Jackie Robinson 3187 •

OPTIONS





















## SOLUTION:

### Signs Easier to Read & in Spanish

### **Online** Petitions





#### **Verification Process**



#### **Verification Process**





#### **Verification Process**





## Estimated Costs & Savings

#### **Up-Front Cost**

• Web Development: \$86,000

#### **Annual Savings**

- City Labor: \$6,200
- Community Paper & Printing: \$500
- Petition Circulation: \$30,000

#### **Total Community Savings: \$36,700 per year**

### Benefits

- Broader Reach
- Saves Time
- Instant Results
- Easier Access





#### **Team Hearings**

Emily Backus, Denver Dept. of Public Health & Environment Bobby Dishell, University of Colorado Law School Kristina Heyl, Colorado Department of Human Services Shelby Johnson, Denver Public Schools

#### THANK YOU TO OUR SPONSORS, MENTORS, AND CONTRIBUTORS!

### References

- 18% Denver Residents are Native Spanish Speakers Referenc