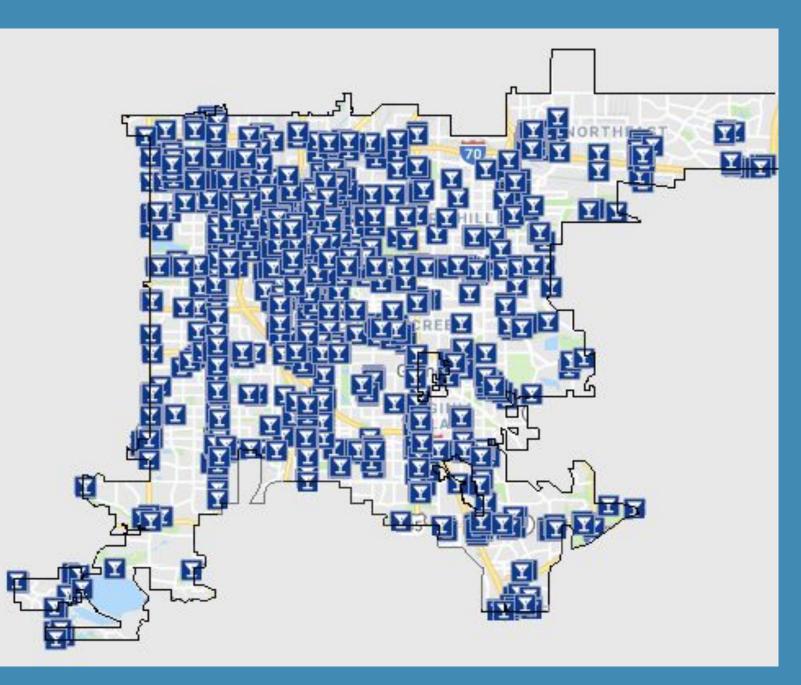

### Manual Verification

Open with 👻 cyllen St Park S Logust St St Pky 0 2 AT NL 103 Niadara St 3 One 6 Oneida Way S Ongida St Folio EWals Olive Way S Pontiac Way Poplar Way 5 Queb Roslyn S Rosema yracuse S **ighla** Jackie Robinson 3187 •