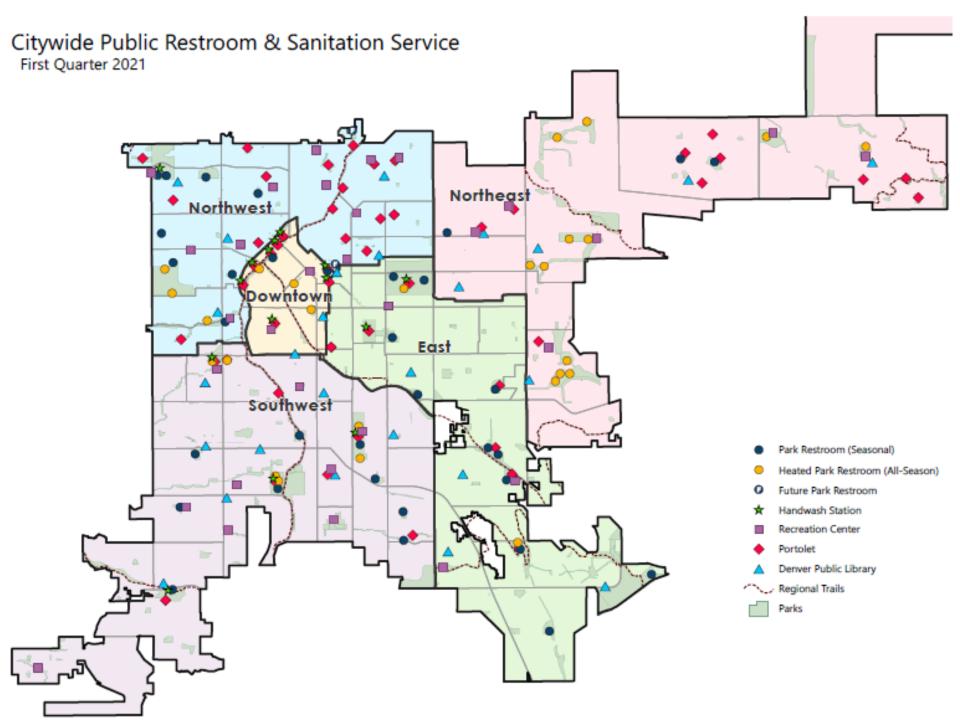

### 2021 Park Restrooms

Denver Parks & Recreation | PRAB

## All Season Plumbed Restrooms

### **Opening January 29**

- Barnum Park South
- Central Park East Side
- Central Park West Side
- Civic Center Park
- Great Lawn Park
- Greenway Park

- Lowry Sports Complex
- Parkfield Lake Park
- Skyline Park
- Sloan's Lake Park
- Town Center Park
- Washington Park

## Seasonal Plumbed Restrooms

### Opening Approximately April 15

- Barnum East Park
- Bear Creek Park
- Berkley Park
- Bible Park
- City of Axum
- City Park
- Congress Park
- Cook Park
- Crestmoor Park
- Eisenhower Park

- Fred Thomas Park
- Garfield Park
- Garland Park
- Harvey Park
- Jackie Robinson Park
- Jefferson Park
- Levitt Pavilion (Events Only)
- Lincoln Park
- McWilliams Park
- Observatory Park

- Pferdesteller Park
- Pulaski Park
- Robinson Park
- Rosamond Park
- Ruby Hill Park
- Silverman Park
- Vanderbilt Park
- Veterans Park
- Washington Park

#### **General Restroom Hours**

Winter (October - April): 6am - 6pm

Summer (May - September): 6am - 10pm

However, there are some adjustments to restroom hours based on need, for example:

- Where: Skyline Park Restrooms
- When: After Sunday, April 30<sup>th</sup>
- Hours: 11am 7pm Weekdays and 9am 9pm Sat & Sun